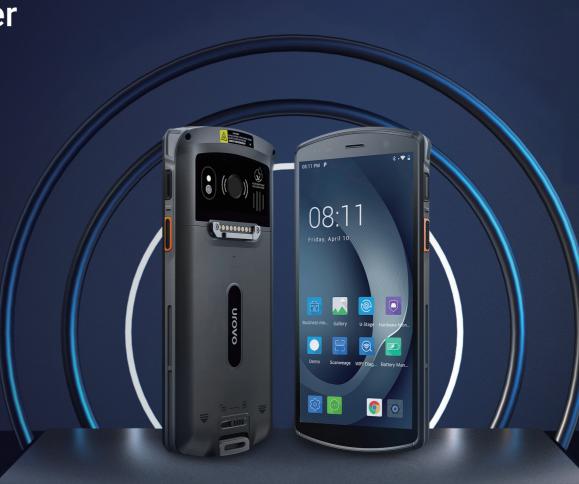

# **DT50**

- Octa-core 2.45GHz processor and Android 11.0 operating system for superior performance.
- Wi-Fi 6 ready The latest Wi-Fi enhancement improves Wi-Fi stability and speed.
- Large 5.7-inch full display, high sensitivity and ultra-brightness.
- Industry-leading scanning engine.
- With a high-capacity 5000mAh battery, this device offers long-lasting endurance.

## DT50 Enterprise Mobile Computer

#### **Dimensions**

Dimensions: 162.6\*76\*13.6mm Weight: 265g

#### Camera

Front 5MP, Rear 13MP with flash

PWR button Vol+/- button Scan button\*2 Custom button